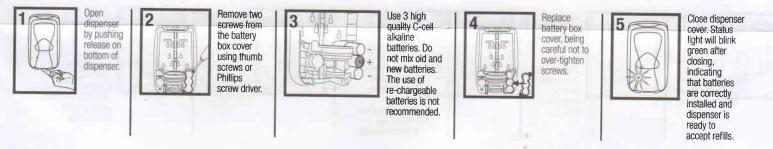

instructions before installing and using the dispenser. (batteries not included)

## Installing the Dispenser. Do not install in locations where dispenser may be exposed to wet environments, such as showers or areas where walls are washed down.

Tape Installation

Use only on smooth, dry surfaces



2 Clean installation surface with supplied prep pad. Allow surface to dry for 60 seconds.

n p y ds. Open dispenser by pushing release on bottom of dispenser.



Peel paper off of installation tape located on back of dispenser.



Press dispenser firmly onto mounting surface by applying pressure to the inside of backplate for 15 seconds. **Do not load refill** for at least 24 hours.

Fastener Installation Use on rough or smooth surfaces



## **Battery Installation** (batteries not included)



## Loading Refill into the Dispenser

Definition of Symbols

Type 8 Applied Part



Refill is empty or is loaded improperly Refill pump is not primed

> T TO ELECTRIC SHOCK, CHANCAL HAZARES ONLY CHANCAL HAZARES ONLY CHANCE WITH ULBORD -1, ECO

MEDICAL EDIHMEN

C(UL) US