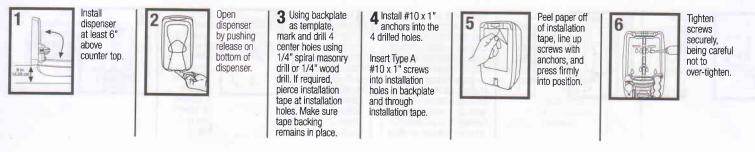

## Installing the Dispenser. Do not install in locations where dispenser may be exposed to wet environments, such as showers or areas where walls are washed down.

Tape Installation

Use only on smooth, dry surfaces

2 Clean installation surface with supplied prep pad. Allow surface to dry for 60 seconds.

n p y ds. Open dispenser by pushing release on bottom of dispenser.

Peel paper off of installation tape located on back of dispenser.

Press dispenser firmly onto mounting surface by applying pressure to the inside of backplate for 15 seconds. **Do not load refill** for at least 24 hours.

Fastener Installation Use on rough or smooth surfaces