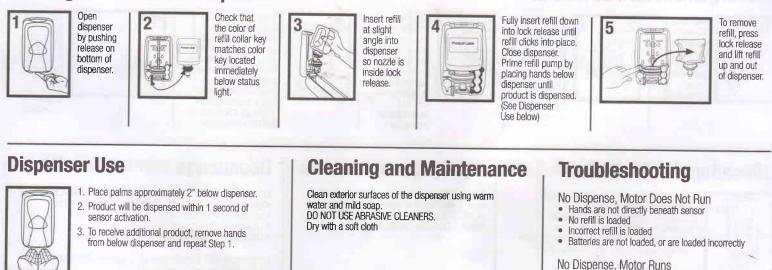

## Loading Refill into the Dispenser

Definition of Symbols

Type 8 Applied Part

Refill is empty or is loaded improperly Refill pump is not primed

> T TO ELECTRIC SHOCK, CHANCAL HAZARES ONLY CHANCAL HAZARES ONLY CHANCE WITH ULBORD -1, ECO