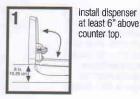

## Installing the Dispenser. Do not install in locations where dispenser may be exposed to wet environments, such as showers or areas where walls are washed down.

Tape Installation

Use only on smooth, dry surfaces