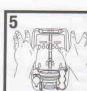

Press dispenser firmly onto mounting surface by applying pressure to the inside of backplate for 15 seconds. **Do not load refill** for at least 24 hours.

Fastener Installation Use on rough or smooth surfaces